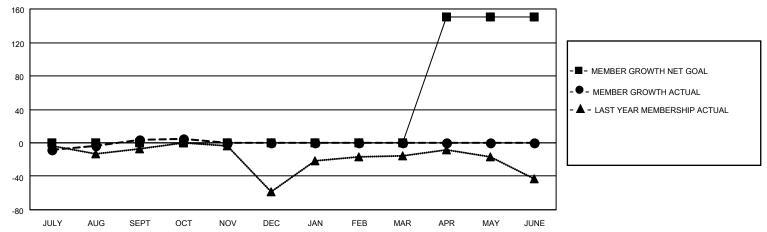

## LOCATION INDIANA District 25 A Results as of: 10/31/2022

| Clubs                 |               |           |               | Members               |                        |                         |                                                    |
|-----------------------|---------------|-----------|---------------|-----------------------|------------------------|-------------------------|----------------------------------------------------|
| RESULTS FOR 2022-2023 |               |           |               | RESULTS FOR 2022-2023 |                        |                         |                                                    |
| QUARTER               | NEW CLUB GOAL | NEW CLUBS | DROPPED CLUBS | QUARTER MEMB          | BER GROWTH NET<br>GOAL | MEMBER GROWTH<br>ACTUAL | DROPPED<br>MEMBERS ACTUAL<br>(including transfers) |
| JULY/AUG/SEPT         | 0             | 0         | 0             | JULY/AUG/SEPT         | 0                      | 37                      | 30                                                 |
| OCT/NOV/DEC           | 0             | 0         | 0             | OCT/NOV/DEC           | 0                      | 10                      | 9                                                  |
| JAN/FEB/MAR           | 0             | 0         | 0             | JAN/FEB/MAR           | 0                      | 0                       | 0                                                  |
| APR/MAY/JUNE          | 1             | 0         | 0             | APR/MAY/JUNE          | 150                    | 0                       | 0                                                  |

## GOALS AND ACTUAL MEMBERS CUMULATIVE

| DROPPED CLUBS: 0 |    | 15 CLUBS OF 50 ADDED 1 OR<br>MORE NEW MEMBERS | GENDER DISTRIBUTION                 |              |  |
|------------------|----|-----------------------------------------------|-------------------------------------|--------------|--|
|                  |    | WORE NEW WEWBERS                              | MALE 743 (62.28%)                   |              |  |
|                  |    |                                               | FEMALE                              | 447 (37.47%) |  |
| DROPPED MEMBERS  |    |                                               | NON BINARY                          | 0 (0.00%)    |  |
|                  |    |                                               | PREFER NOT TO ANSWER                | 3 (0.25%)    |  |
| DECEASED         | 7  |                                               |                                     |              |  |
| CLUB CANCELLED   | 0  | CLICK HERE FOR CUMULATIVE                     | TOTAL FAMILY UNIT MEMBERS 317       |              |  |
| OTHER            | 32 | MEMBERSHIP DATA                               |                                     |              |  |
| TOTAL            | 39 |                                               | FAMILY MEMBERS PAYING HALF DUES 167 |              |  |
|                  |    |                                               |                                     |              |  |